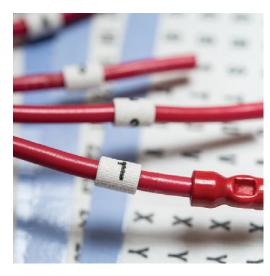

## **Specification Sheet**

Part Number: TYHC9

Handi-Card Wire and Cable Markers, .25" x 1.5", Solid #9, 36 Per Card, TYHC, White, 25/pkg

| Article Number      | 598-00030                                                                                                                                                                                                                                                                                                                                                                                                                                                                 |
|---------------------|---------------------------------------------------------------------------------------------------------------------------------------------------------------------------------------------------------------------------------------------------------------------------------------------------------------------------------------------------------------------------------------------------------------------------------------------------------------------------|
| Туре                | TYHC9                                                                                                                                                                                                                                                                                                                                                                                                                                                                     |
| Color               | White (WH)                                                                                                                                                                                                                                                                                                                                                                                                                                                                |
| Features & Benefits | •Handi-Cards have a split backing so that a portion of the liner can be removed to expose the markers for easy dispensing. •Handi-Cards are kitted on the card so that specific markers can be removed without affecting the other markers on the card. •Markers are pre-printed so no additional post printing is required, saving time and money. •Label material is a conformable cloth that ensures markers stay on wires and cables for the life of the application. |
| Quantity Per        | pack                                                                                                                                                                                                                                                                                                                                                                                                                                                                      |

| Product Description            | HellermannTyton Handi-Cards are easy release pre-printed cloth markers, on a plastic card, with a strong adhesive for a long lasting bond on wire and cable. The markers are available in Solid format where each marker on the card contains the same legend and Sequence format where each marker on the card contains a different number or letter which is usually printed in sequence from lowest to highest in sort order. |
|--------------------------------|----------------------------------------------------------------------------------------------------------------------------------------------------------------------------------------------------------------------------------------------------------------------------------------------------------------------------------------------------------------------------------------------------------------------------------|
| Short Description              | Handi-Card Wire and Cable Markers, .25" x 1.5", Solid #9, 36 Per Card, TYHC, White, 25/pkg                                                                                                                                                                                                                                                                                                                                       |
| Global Part Name               | TYHC9-TYHC-WH                                                                                                                                                                                                                                                                                                                                                                                                                    |
| Technical Description          | Handi-Card, .25" X 1.5", Solid #9, 36 Per Card, White                                                                                                                                                                                                                                                                                                                                                                            |
|                                |                                                                                                                                                                                                                                                                                                                                                                                                                                  |
| Length L (Imperial)            | 1.5                                                                                                                                                                                                                                                                                                                                                                                                                              |
| Length L (Metric)              | 38.1                                                                                                                                                                                                                                                                                                                                                                                                                             |
| Width W (Imperial)             | 0.25                                                                                                                                                                                                                                                                                                                                                                                                                             |
| Width W (Metric)               | 6.35                                                                                                                                                                                                                                                                                                                                                                                                                             |
| Bundle Diameter Min (Imperial) | .13                                                                                                                                                                                                                                                                                                                                                                                                                              |
| Bundle Diameter Min (Metric)   | 3.40                                                                                                                                                                                                                                                                                                                                                                                                                             |
| Bundle Diameter Max (Imperial) | 0.29                                                                                                                                                                                                                                                                                                                                                                                                                             |
| Bundle Diameter Max (Metric)   | 7.50                                                                                                                                                                                                                                                                                                                                                                                                                             |
| Height H (Imperial)            | 1.5                                                                                                                                                                                                                                                                                                                                                                                                                              |
| Height H (Metric)              | 38.1                                                                                                                                                                                                                                                                                                                                                                                                                             |